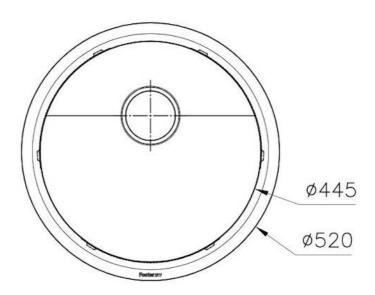

### **DETAILS**

| Edge/Installation Type | Flush-mount   Top-mount                                         |
|------------------------|-----------------------------------------------------------------|
| Material               | AISI 304 stainless steel                                        |
| Texture                | Vintage                                                         |
| Base                   | 60 cm                                                           |
| Dimensions             | Ø 520 mm                                                        |
| Standard fittings      | Fixing hooks, gasket, drain, overflow and siphon, boxed packing |
| Mixer holes            | No standard holes                                               |
| Built-in hole          | View technical data sheet                                       |
| Drainer                | No                                                              |

| Width               | 52 cm                                                                                                                                                                                                 |
|---------------------|-------------------------------------------------------------------------------------------------------------------------------------------------------------------------------------------------------|
| Bowl dimension      | Ø 445mm                                                                                                                                                                                               |
| Number of bowls     | 1 bowl                                                                                                                                                                                                |
| Waste fitting       | Drain SPACE 3,5"                                                                                                                                                                                      |
| FEATURES            |                                                                                                                                                                                                       |
| Deep bowls          | This bowls reach an important depth, over 20 cm, thanks to the advanced production technology, that can be offer great capiency and practicity in all the washing operations.                         |
| High thickness      | Imm thick steel. A significant thickness, which guarantees the maximum sturdiness and durability.                                                                                                     |
| Save space system   | Drain and siphon are designed to leave as much space as possible in the under-sink area, more and more useful today for theseparate waste collection systems.                                         |
| Space waste fitting | The elegant SPACE steel cap closes the drain and leaves no visible residues collected in the basket below. Space also has a small footprint and allows the optimal use of the under-sink compartment. |
| VINTAGE             | The Vintage finish gives the product a long-lived and elegant look, creating a surface that does not fear scratches.                                                                                  |