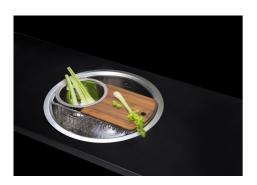

### **Sink Giotto Vintage**

Kitchen Sinks Code: 1333 080

### **DETAILS**

| Edge/Installation Type | Flush-mount   Top-mount                                         |
|------------------------|-----------------------------------------------------------------|
| Material               | AISI 304 stainless steel                                        |
| Texture                | Vintage                                                         |
| Base                   | 60 cm                                                           |
| Dimensions             | Ø 520 mm                                                        |
| Standard fittings      | Fixing hooks, gasket, drain, overflow and siphon, boxed packing |
| Mixer holes            | No standard holes                                               |
| Built-in hole          | View technical data sheet                                       |
| Drainer                | No                                                              |

| Width               | 52 cm                                                                                                                                                                                                 |
|---------------------|-------------------------------------------------------------------------------------------------------------------------------------------------------------------------------------------------------|
| Bowl dimension      | Ø 445mm                                                                                                                                                                                               |
| Number of bowls     | 1 bowl                                                                                                                                                                                                |
| Waste fitting       | Drain SPACE 3,5"                                                                                                                                                                                      |
| FEATURES            |                                                                                                                                                                                                       |
| Deep bowls          | This bowls reach an important depth, over 20 cm, thanks to the advanced production technology, that can be offer great capiency and practicity in all the washing operations.                         |
| High thickness      | Imm thick steel. A significant thickness, which guarantees the maximum sturdiness and durability.                                                                                                     |
| Save space system   | Drain and siphon are designed to leave as much space as possible in the under-sink area, more and more useful today for theseparate waste collection systems.                                         |
| Space waste fitting | The elegant SPACE steel cap closes the drain and leaves no visible residues collected in the basket below. Space also has a small footprint and allows the optimal use of the under-sink compartment. |
| VINTAGE             | The Vintage finish gives the product a long-lived and elegant look, creating a surface that does not fear scratches.                                                                                  |