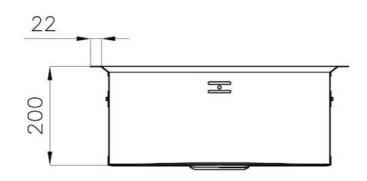

### **DETAILS**

| Edge/Installation Type | Flush-mount   Top-mount                                         |
|------------------------|-----------------------------------------------------------------|
| Material               | AISI 304 stainless steel                                        |
| Texture                | Vintage                                                         |
| Base                   | 60 cm                                                           |
| Dimensions             | Ø 520 mm                                                        |
| Standard fittings      | Fixing hooks, gasket, drain, overflow and siphon, boxed packing |
| Mixer holes            | No standard holes                                               |
| Built-in hole          | View technical data sheet                                       |
| Drainer                | No                                                              |

| Width               | 52 cm                                                                                                                                                                                                 |
|---------------------|-------------------------------------------------------------------------------------------------------------------------------------------------------------------------------------------------------|
| Bowl dimension      | Ø 445mm                                                                                                                                                                                               |
| Number of bowls     | 1 bowl                                                                                                                                                                                                |
| Waste fitting       | Drain SPACE 3,5"                                                                                                                                                                                      |
| FEATURES            |                                                                                                                                                                                                       |
| Deep bowls          | This bowls reach an important depth, over 20 cm, thanks to the advanced production technology, that can be offer great capiency and practicity in all the washing operations.                         |
| High thickness      | Imm thick steel. A significant thickness, which guarantees the maximum sturdiness and durability.                                                                                                     |
| Save space system   | Drain and siphon are designed to leave as much space as possible in the under-sink area, more and more useful today for theseparate waste collection systems.                                         |
| Space waste fitting | The elegant SPACE steel cap closes the drain and leaves no visible residues collected in the basket below. Space also has a small footprint and allows the optimal use of the under-sink compartment. |
| VINTAGE             | The Vintage finish gives the product a long-lived and elegant look, creating a surface that does not fear scratches.                                                                                  |