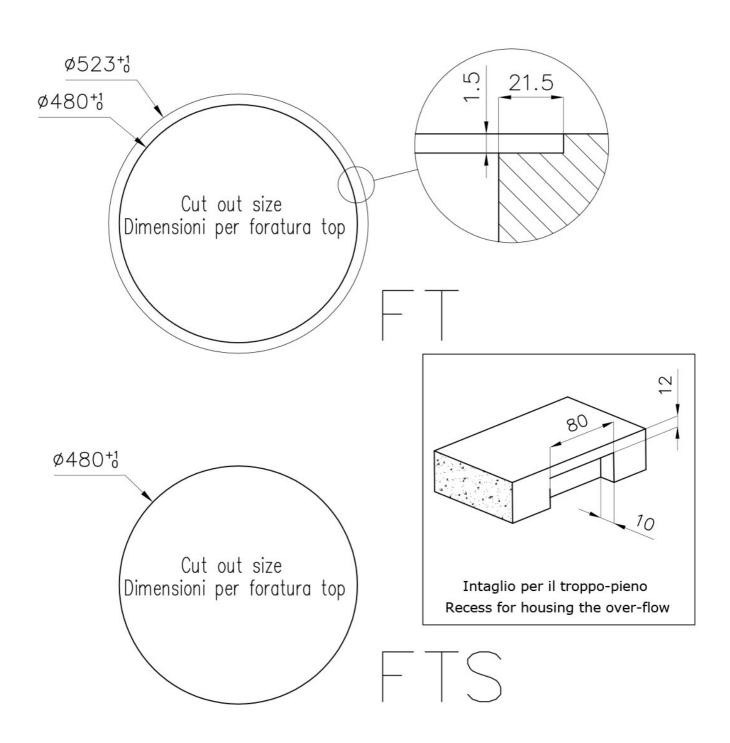

### **DETAILS**

| Edge/Installation Type | Flush-mount   Top-mount                                         |
|------------------------|-----------------------------------------------------------------|
| Material               | AISI 304 stainless steel                                        |
| Texture                | Vintage                                                         |
| Base                   | 60 cm                                                           |
| Dimensions             | Ø 520 mm                                                        |
| Standard fittings      | Fixing hooks, gasket, drain, overflow and siphon, boxed packing |
| Mixer holes            | No standard holes                                               |
| Built-in hole          | View technical data sheet                                       |
| Drainer                | No                                                              |

### **TECHNICAL DATA**